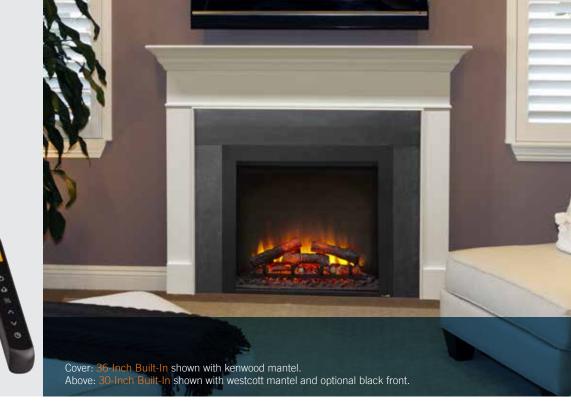

36-Inch Built-In

- Efficient LED lighting and flame technology
- Multi-function remote standard

30-Inch Built-In • Efficient LED lighting and flame technology

Multi-function remote standard