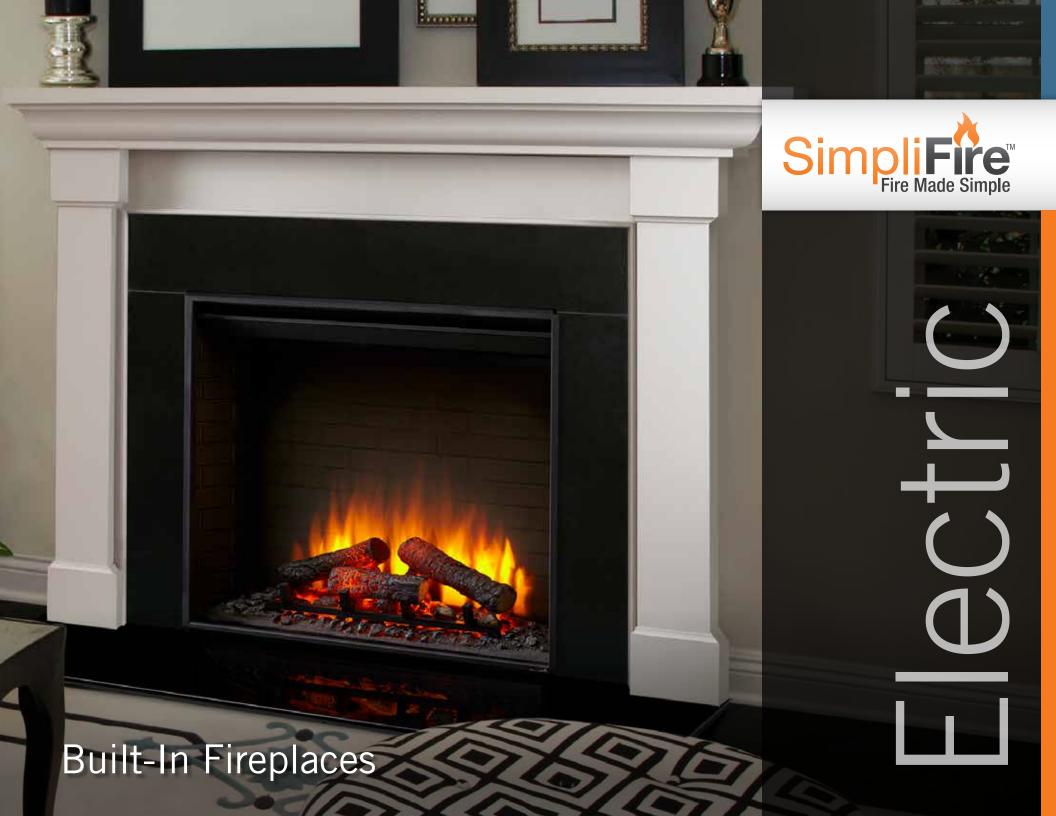

## Authentic Style, Unmatched Ease

Adding the traditional look of a fireplace to your home has never been this easy. A detailed masonry-style interior, textured log set and four-step flame height adjustments enhance the appeal of the SimpliFire Built-In electric fireplace series. Enjoy the ambiance – with or without the heat. Experience "Fire Made Simple."

## **Features**

- 100% efficient, adjustable heat that costs just pennies an hour to operate .
- Enjoy the ambiance with or without heat ۰
- Enjoy more than 100,000 hours of operation thanks to LED flame technology •
- Intuitive, multifunction remote for control at your fingertips •
- Zone heat your space to remain comfortable, while reducing your monthly bills
- Available in 30" or 36" models •
- Up to 4,800 BTUs or 10,000 BTUs, depending on choice of power input •
- 30" model provides 648 sq in of viewing and the 36" model provides • 933 sq in of viewing for the largest in their class