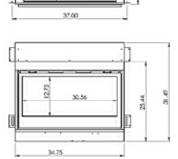

### **INCLUDED MEDIA:**

| Model           | BTU's       |           | Vent    | Height |         | Width  |         | Depth  |         | Viewing Area |         |
|-----------------|-------------|-----------|---------|--------|---------|--------|---------|--------|---------|--------------|---------|
|                 | Natural Gas |           |         | Actual | Framing | Actual | Framing | Actual | Framing | Height       | Width   |
| Boston 36- El   | Hi 16,000   | Lo 11,500 | Тор     | 25.44" | 30-1/4" | 34.91" | 37"     | 10.24" | 9-5/8"  | 12-3/4"      | 30-1/2" |
| Boston 36-EI-LP | Hi 16,000   | Lo 10,000 | 4" & 6" |        |         |        |         |        |         |              |         |