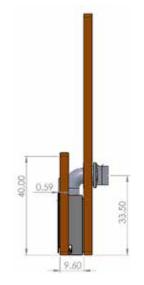

### **KEY FEATURES:**

- True Linear Design
- Tempered Glass
- Black Surround (optional)
- Safety Screen
- Black Glass Kit & Grey Pebble Kit
- Stainless Steel Burner
- Top Vent Design
- Termination Kit
   Boston ADP adapter
- 40" Internal Ceiling
- 9-5/8" Deep For Framing
- 4" x 6" Venting
- Natural Gas or Liquid Propane
- Stainless Steel Burner
- Electronic Ignition Only
- Full Fan Kit
- Thermostatic Remote for EI System

### **INCLUDED MEDIA:**

| Model           | BTU's       |           | Vent    | Height |         | Width  |         | Depth  |         | Viewing Area |         |
|-----------------|-------------|-----------|---------|--------|---------|--------|---------|--------|---------|--------------|---------|
|                 | Natural Gas |           |         | Actual | Framing | Actual | Framing | Actual | Framing | Height       | Width   |
| Boston 36- El   | Hi 16,000   | Lo 11,500 | Тор     | 25.44" | 30-1/4" | 34.91" | 37"     | 10.24" | 9-5/8"  | 12-3/4"      | 30-1/2" |
| Boston 36-EI-LP | Hi 16,000   | Lo 10,000 | 4" & 6" |        |         |        |         |        |         |              |         |