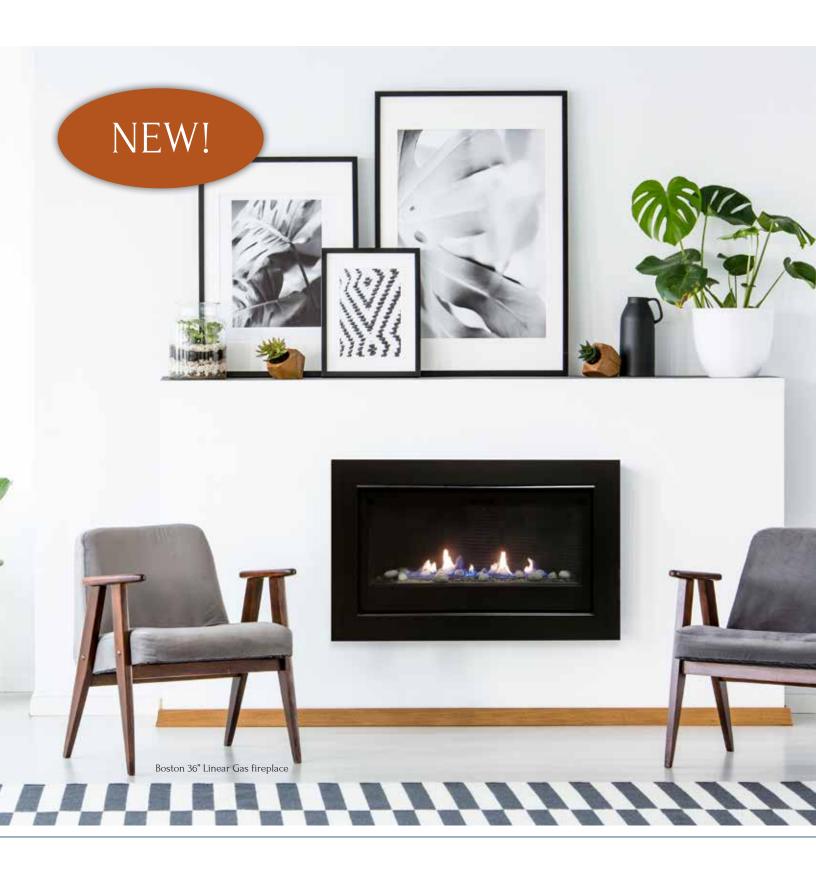

### **KEY FEATURES:**

- True Linear Design
- Tempered Glass
- Black Surround (optional)
- Safety Screen
- Black Glass Kit & Grey Pebble Kit
- Stainless Steel Burner
- Top Vent Design
- Termination Kit
   Boston ADP adapter
- 40" Internal Ceiling
- 9-5/8" Deep For Framing
- 4" x 6" Venting
- Natural Gas or Liquid Propane
- Stainless Steel Burner
- Electronic Ignition Only
- Full Fan Kit
- Thermostatic Remote for EI System

### **INCLUDED MEDIA:**

| Model           | BTU's       |           | Vent    | Height |         | Width  |         | Depth  |         | Viewing Area |         |
|-----------------|-------------|-----------|---------|--------|---------|--------|---------|--------|---------|--------------|---------|
|                 | Natural Gas |           |         | Actual | Framing | Actual | Framing | Actual | Framing | Height       | Width   |
| Boston 36- El   | Hi 16,000   | Lo 11,500 | Тор     | 25.44" | 30-1/4" | 34.91" | 37"     | 10.24" | 9-5/8"  | 12-3/4"      | 30-1/2" |
| Boston 36-EI-LP | Hi 16,000   | Lo 10,000 | 4" & 6" |        |         |        |         |        |         |              |         |