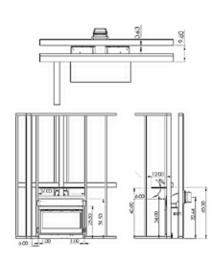

### **KEY FEATURES:**

- True Linear Design
- Tempered Glass
- Black Surround (optional)
- Safety Screen
- Black Glass Kit & Grey Pebble Kit
- Stainless Steel Burner
- Top Vent Design
- Termination Kit
   Boston ADP adapter
- 40" Internal Ceiling
- 9-5/8" Deep For Framing
- 4" x 6" Venting
- Natural Gas or Liquid Propane
- Stainless Steel Burner
- Electronic Ignition Only
- Full Fan Kit
- Thermostatic Remote for EI System

### **INCLUDED MEDIA:**

| Model           | BTU's       |           | Vent    | Height |         | Width  |         | Depth  |         | Viewing Area |         |
|-----------------|-------------|-----------|---------|--------|---------|--------|---------|--------|---------|--------------|---------|
|                 | Natural Gas |           |         | Actual | Framing | Actual | Framing | Actual | Framing | Height       | Width   |
| Boston 36- El   | Hi 16,000   | Lo 11,500 | Тор     | 25.44" | 30-1/4" | 34.91" | 37"     | 10.24" | 9-5/8"  | 12-3/4"      | 30-1/2" |
| Boston 36-EI-LP | Hi 16,000   | Lo 10,000 | 4" & 6" |        |         |        |         |        |         |              |         |