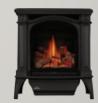

## OPTIONS / Accessories

PAINTED BLACK, WINTER FROST AND PORCELAIN ENAMEL MAJOLICA BROWN FINISHES

REMOTE CONTROLS