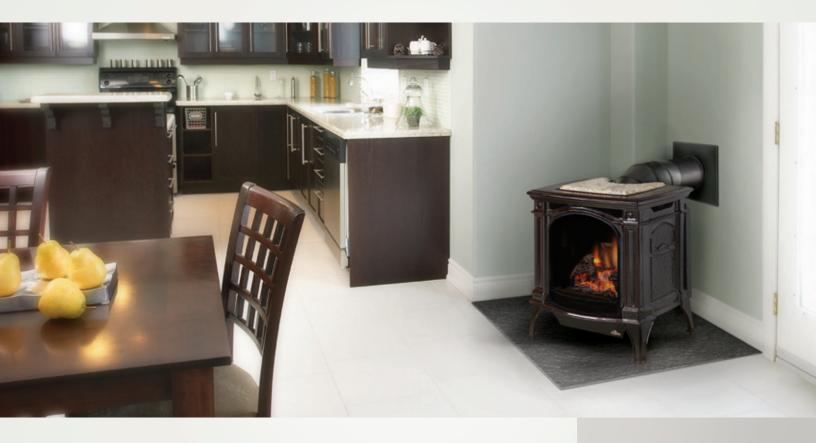

## **BAYFIELD**<sup>™</sup> GDS25 – DIRECT VENT GAS STOVE

## UP TO 24,500 BTU'S • PHAZERAMIC BURNER • EXCLUSIVE NIGHT LIGHT

- 25 5/8"h x 23 1/2"w x 17 1/2"d
- Flame/heat adjustment
- PHAZERAMIC burner system features a random flickering flame and realistic glowing ember bed
- Realistic, ceramic fibre, light-weight molded PHAZER° log set for a natural wood burning look
- An industry first glowing NIGHT LIGHT<sup>™</sup>
- Porcelain enamel finishes in Winter Frost and Majolica Brown
- Painted finishes available in traditional painted black
- Compact, easily accessible and user-friendly controls
- Equipped with our 100% SAFE GUARD gas control system and convenient electronic ignition
- Optional blower kit with variable speed and thermostatic control