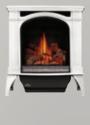

## OPTIONS / Accessories

PAINTED BLACK, WINTER FROST AND PORCELAIN ENAMEL MAJOLICA BROWN FINISHES

REMOTE CONTROLS