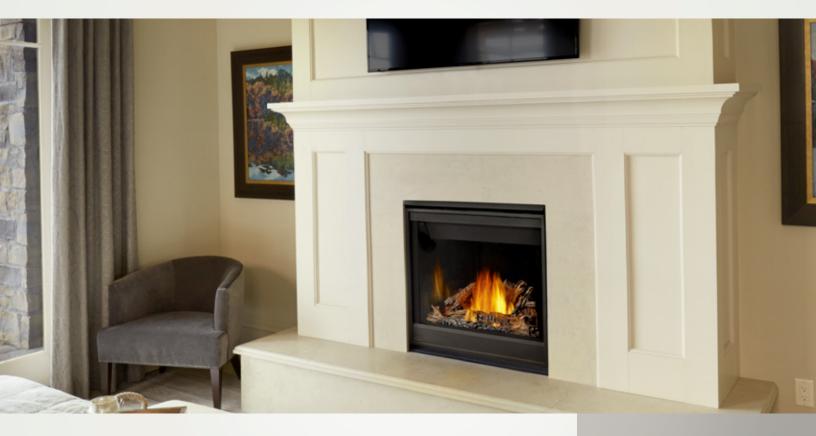

## ASCENT<sup>®</sup> X 36 GX36-1 – DIRECT VENT GAS FIREPLACE

## UP TO 26,000 BTU'S • MULTITUDE OF DESIGNER OPTIONS • MANTELS AVAILABLE

- 34 1/16"h x 35"w x 15 3/4"d
- Exclusive PHAZER<sup>®</sup> log set and glowing ember bed are the most realistic in the industry
- Clean face design with no louvers
- · Back-up control system ensures reliable use, even during power failures
- Proflame 2 electronic gas valve
- Premium European blower available
- eFIRE bluetooth control available
- Safety Screen Included
- Optional AMBIENT-GLOW metal fibers are designed to enhance the glowing embers on gas fires