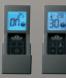

#### UP TO 30,000 BTU'S • SEE THRU OR PENINSULA • THREE BURNER OPTIONS

- 38 1/4"h x 45"w x 25 1/8"d
- Available in a See-Thru (two-sided) or peninsula (three-sided) version with your choice of burner, log burner, linear topaz glass burner or a designer fire cradle complete with exclusive topaz glass
- Optional remote controls with digital screen
- A massive 2,023 sq. in. viewing area for the See-Thru model and 2,484 sq. in. viewing area for the Peninsula model
- Back-up control system ensures reliable use, even during power failures
- Optional Newport Deluxe Decorative Brick Panels or MIRRO-FLAME Porcelain Reflective Radiant Panels available
- Designer Fire Art Metail Coil and Nickel Stix available for the linear topaz glass burner version
- Optional AMBIENT-GLOW metal fibers are designed to enhance the glowing embers on gas fires

#### OPTIONS / ACCESSORIES

PHAZER® LOG SET BURNE

LINEAR GLASS BURNER WITH TOPAZ CRYSTALINE EMBER BED

DESIGNER FIRE CRADLE WITH TOPAZ GLASS BURNER

REMOTE CONTROLS