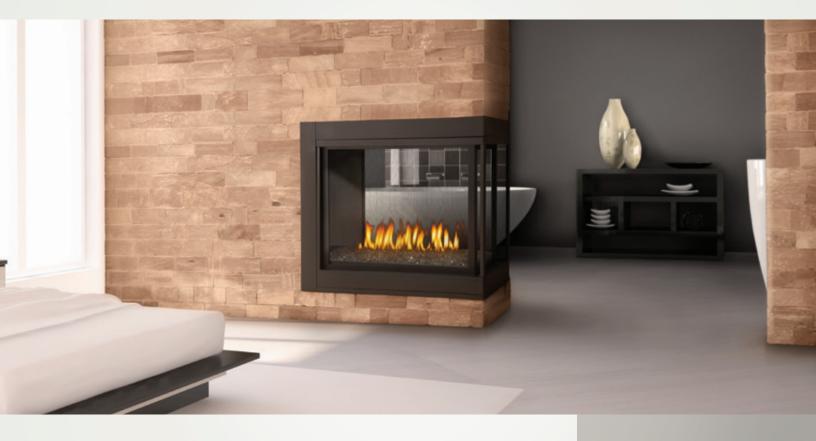

# **ASCENT MULTI-VIEW**

## **BHD4 – DIRECT VENT GAS FIREPLACE**

#### UP TO 30,000 BTU'S • SEE THRU OR PENINSULA • THREE BURNER OPTIONS

- 38 1/4"h x 45"w x 25 1/8"d
- Available in a See-Thru (two-sided) or peninsula (three-sided) version with your choice of burner, log burner, linear topaz glass burner or a designer fire cradle complete with exclusive topaz glass
- Optional remote controls with digital screen
- A massive 2,023 sq. in. viewing area for the See-Thru model and 2,484 sq. in. viewing area for the Peninsula model
- Back-up control system ensures reliable use, even during power failures
- Optional Newport Deluxe Decorative Brick Panels or MIRRO-FLAME Porcelain Reflective Radiant Panels available
- Designer Fire Art Metail Coil and Nickel Stix available for the linear topaz glass burner version
- Optional AMBIENT-GLOW metal fibers are designed to enhance the glowing embers on gas fires