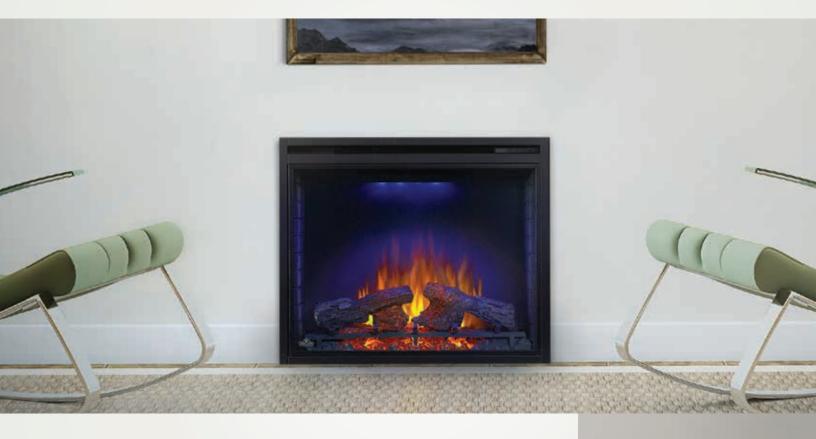

## **ASCENT™ ELECTRIC 33**

NEFB33H - ELECTRIC FIREPLACE

## **FEATURES**

- UP TO 9,000 BTU'S
- PLUG IN 120V / HARDWIRE 240V
- ULTRA BRIGHT™ LED LIGHTS
- VIEWING AREA: 23"H X 31"W
- Warms up to 800 sq. ft.
- NIGHT LIGHTS<sup>™</sup> feature four color settings (blue, orange, purple, and clear) and can be used as one static color or rolling through the spectrum
- WHISPER QUIET<sup>™</sup> fan and heater with modulating control that features a timer and can be set to Fahrenheit (°F) or Celsius (°C)
- Convenient remote controls the flame and ember bed intensity, blower and heat output, NIGHT LIGHT™ feature and timer