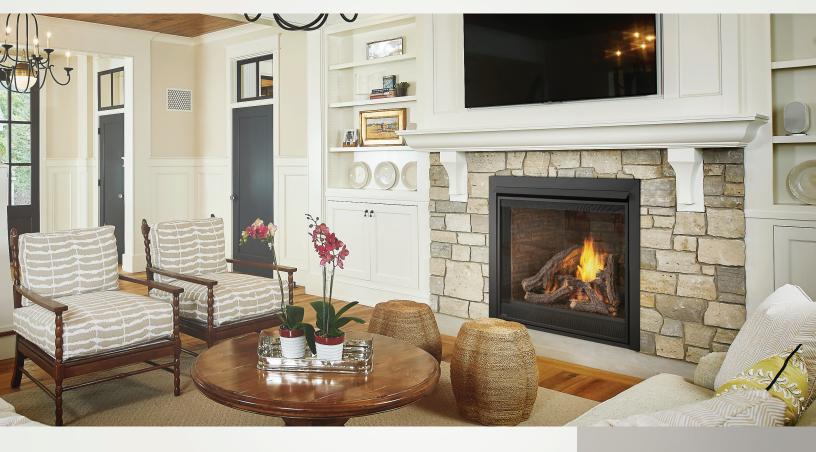

## **ASCENT DX42**

## DX42 - DIRECT VENT GAS FIREPLACE

## **FEATURES**

- UP TO 31,000 BTU'S
- 37 7/16" H X 40 1/4" W X 22 2/1" D
- 22" FRAMING DEPT
- OPTIONAL HEAT MANAGEMENT FOR REDUCED CLEARANCE TO COMBUSTIBLES
- Rigid and flex venting
- Premium safety barrier
- Ceramic glass
- Battery back-up, USB charging
- Heat circulating blower included
- Standard lighting included
- Optional Decorative Panels including; MIRRO-FLAME<sup>™</sup> Porcelain Reflective Radiant Panels, Sandstone, Westminster, Old Town Red and Newport<sup>™</sup>