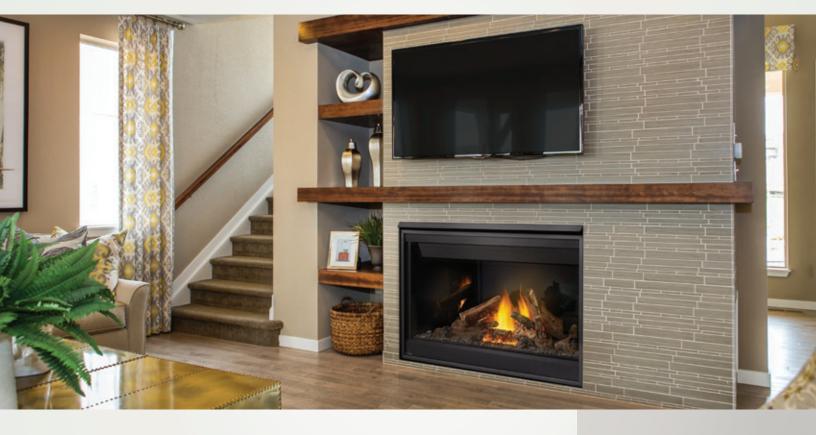

# **ASCENT 46**

### **B46 – DIRECT VENT GAS FIREPLACE**

#### UP TO 22,000 BTU'S • PHAZER LOG SET • MOBILE HOME APPROVED

- 34 5/8"h x 46"w x 18 5/16"d
- Exclusive PHAZER® log set and glowing ember bed are the most realistic in the industry
- Pan style burner
- Back-up control system ensures reliable use, even during power failures
- Millivolt or Electronic ignition systems available
- Flex connector complete with shut off (Electronic ignition system only)
- Optional Sandstone or Westminster Grey Decorative Brick Panels
- Optional MIRRO-FLAME Porcelain Reflective Radiant Panels
- · Optional decorative fronts and trim kits
- Optional remote control
- · Optional blower kit
- Pre-wired for wall switch
- Optional AMBIENT-GLOW metal fibers are designed to enhance the glowing embers on gas fires