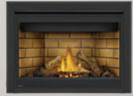

# **ASCENT 46**

### **B46 – DIRECT VENT GAS FIREPLACE**

#### UP TO 22,000 BTU'S • PHAZER LOG SET • MOBILE HOME APPROVED

- 34 5/8"h x 46"w x 18 5/16"d
- Exclusive PHAZER® log set and glowing ember bed are the most realistic in the industry
- Pan style burner
- Back-up control system ensures reliable use, even during power failures
- Millivolt or Electronic ignition systems available
- Flex connector complete with shut off (Electronic ignition system only)
- Optional Sandstone or Westminster Grey Decorative Brick Panels
- Optional MIRRO-FLAME Porcelain Reflective Radiant Panels
- · Optional decorative fronts and trim kits
- Optional remote control
- · Optional blower kit
- Pre-wired for wall switch
- Optional AMBIENT-GLOW metal fibers are designed to enhance the glowing embers on gas fires