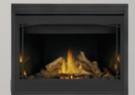

# **ASCENT 46**

### **B46 – DIRECT VENT GAS FIREPLACE**

#### UP TO 22,000 BTU'S • PHAZER LOG SET • MOBILE HOME APPROVED

- 34 5/8"h x 46"w x 18 5/16"d
- Exclusive PHAZER® log set and glowing ember bed are the most realistic in the industry
- Pan style burner
- Back-up control system ensures reliable use, even during power failures
- Millivolt or Electronic ignition systems available
- Flex connector complete with shut off (Electronic ignition system only)
- Optional Sandstone or Westminster Grey Decorative Brick Panels
- Optional MIRRO-FLAME Porcelain Reflective Radiant Panels
- · Optional decorative fronts and trim kits
- Optional remote control
- · Optional blower kit
- Pre-wired for wall switch
- Optional AMBIENT-GLOW metal fibers are designed to enhance the glowing embers on gas fires