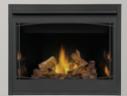

# ASCENT 42

### **B42 – DIRECT VENT GAS FIREPLACE**

#### UP TO 22,000 BTU'S • PHAZER" LOG SET • MOBILE HOME APPROVED

- 34 1/16"h x 42"w x 18 5/16"d
- Exclusive PHAZER® log set and glowing ember bed are the most realistic in the industry
- Pan style burner
- Back-up control system ensures reliable use, even during power failures
- Millivolt or Electronic ignition systems available
- Flex connector complete with shut off (Electronic ignition system only)
- Optional Sandstone, Westminster Grey or Herringbone Decorative Brick Panels
- Optional MIRRO-FLAME Porcelain Reflective Radiant Panels
- · Optional decorative fronts and trim kits
- Optional remote control
- · Optional blower kit
- Pre-wired for wall switch
- Optional AMBIENT-GLOW metal fibers are designed to enhance the glowing embers on gas fires