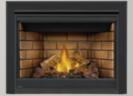

# ASCENT 42

### **B42 – DIRECT VENT GAS FIREPLACE**

#### UP TO 22,000 BTU'S • PHAZER" LOG SET • MOBILE HOME APPROVED

- 34 1/16"h x 42"w x 18 5/16"d
- Exclusive PHAZER® log set and glowing ember bed are the most realistic in the industry
- Pan style burner
- Back-up control system ensures reliable use, even during power failures
- Millivolt or Electronic ignition systems available
- Flex connector complete with shut off (Electronic ignition system only)
- Optional Sandstone, Westminster Grey or Herringbone Decorative Brick Panels
- Optional MIRRO-FLAME Porcelain Reflective Radiant Panels
- · Optional decorative fronts and trim kits
- Optional remote control
- · Optional blower kit
- Pre-wired for wall switch
- Optional AMBIENT-GLOW metal fibers are designed to enhance the glowing embers on gas fires