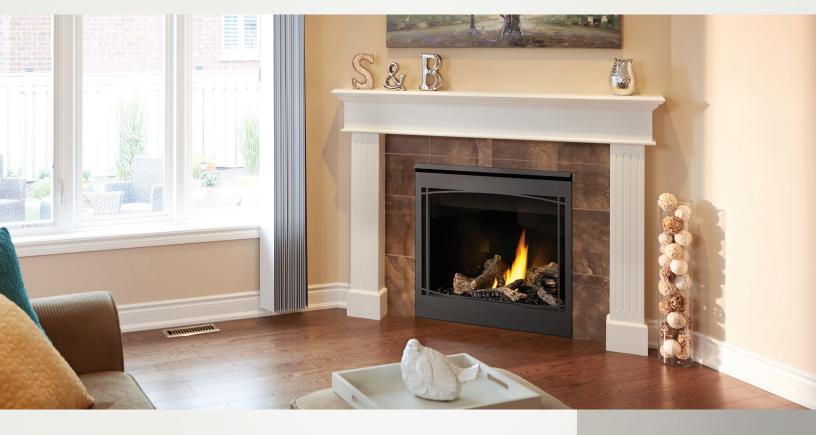

## ASCENT 36

### **B36-1 – DIRECT VENT GAS FIREPLACE**

#### **FEATURES**

#### UP TO 18,000 BTU'S • SHALLOW DEPTH • CLEAN FACE DESIGN

- New and Improved Log Set and Burner
- Natural Gas and Propane models available
- Largest viewing area in its class
- Standard Safety Barrier
- Flex connector complete with shut off (Electronic ignition system only)
- · Will accept Rigid and Flex Venting
- Top and Rear Venting
- Multitude of designer media options available