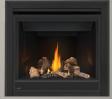

## ASCENT 36

### **B36-1 – DIRECT VENT GAS FIREPLACE**

#### **FEATURES**

#### UP TO 18,000 BTU'S • SHALLOW DEPTH • CLEAN FACE DESIGN

- New and Improved Log Set and Burner
- Natural Gas and Propane models available
- Largest viewing area in its class
- Standard Safety Barrier
- Flex connector complete with shut off (Electronic ignition system only)
- · Will accept Rigid and Flex Venting
- Top and Rear Venting
- Multitude of designer media options available