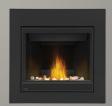

## ASCENT 36

### **B36-1 – DIRECT VENT GAS FIREPLACE**

#### **FEATURES**

#### UP TO 18,000 BTU'S • SHALLOW DEPTH • CLEAN FACE DESIGN

- New and Improved Log Set and Burner
- Natural Gas and Propane models available
- Largest viewing area in its class
- Standard Safety Barrier
- Flex connector complete with shut off (Electronic ignition system only)
- · Will accept Rigid and Flex Venting
- Top and Rear Venting
- Multitude of designer media options available