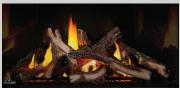

#### UP TO 38,000 BTU'S • PREMIUM ACCESSORIES • EXCLUSIVE NIGHT LIGHT

- 37 13/16"h x 42 1/4"w x 18 5/8"d
- Clean face design with full firebox flame
- Four Ultra HD Premium log set options include: Driftwood, Oak, Birch and Maple
- · Zen front available in both Charcoal and Black
- · Whitney and Denali premium fronts available with three accent color options
- Finishing trim available in Charcoal, Black, Gunmetal and Copper
- Six decorative brick kits include MIRRO-FLAME" Porcelain Reflective Radiant Panels, Westminster" Standard and Herringbone, Newport" Standard, Old Town Red" Standard and Herringbone
- Exclusive NIGHT LIGHT
- eFIRE Remote App total control of your fireplace from your mobile device
- Heat circulating blower with variable speed for increased comfort
- Optional AMBIENT-GLOW metal fibers are designed to enhance the glowing embers on gas fires