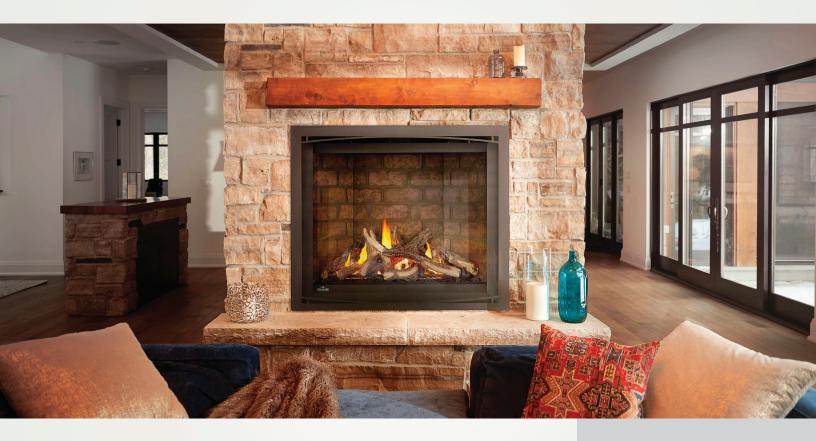

# ALTITUDE X 42

## AX42 - DIRECT VENT GAS FIREPLACE

#### UP TO 38,000 BTU'S • PREMIUM ACCESSORIES • EXCLUSIVE NIGHT LIGHT

- 37 13/16"h x 42 1/4"w x 18 5/8"d
- Clean face design with full firebox flame
- Four Ultra HD Premium log set options include: Driftwood, Oak, Birch and Maple
- · Zen front available in both Charcoal and Black
- · Whitney and Denali premium fronts available with three accent color options
- Finishing trim available in Charcoal, Black, Gunmetal and Copper
- Six decorative brick kits include MIRRO-FLAME" Porcelain Reflective Radiant Panels, Westminster" Standard and Herringbone, Newport" Standard, Old Town Red" Standard and Herringbone
- Exclusive NIGHT LIGHT
- eFIRE Remote App total control of your fireplace from your mobile device
- Heat circulating blower with variable speed for increased comfort
- Optional AMBIENT-GLOW metal fibers are designed to enhance the glowing embers on gas fires