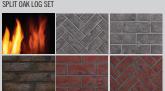

3/16"h x 42 1/4"w x 18 5/8"d
- Clean face design with full firebox flame
- Four Ultra HD Premium log set options include: Driftwood, Oak, Birch and Maple
- · Zen front available in both Charcoal and Black
- · Whitney and Denali premium fronts available with three accent color options
- Finishing trim available in Charcoal, Black, Gunmetal and Copper
- Six decorative brick kits include MIRRO-FLAME" Porcelain Reflective Radiant Panels, Westminster" Standard and Herringbone, Newport" Standard, Old Town Red" Standard and Herringbone
- Exclusive NIGHT LIGHT
- eFIRE Remote App total control of your fireplace from your mobile device
- Heat circulating blower with variable speed for increased comfort
- Optional AMBIENT-GLOW metal fibers are designed to enhance the glowing embers on gas fires







DECORATIVE BRICK PANELS





napoleon.com