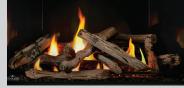

#### UP TO 38,000 BTU'S • PREMIUM ACCESSORIES • EXCLUSIVE NIGHT LIGHT

- 37 13/16"h x 42 1/4"w x 18 5/8"d
- Clean face design with full firebox flame
- Four Ultra HD Premium log set options include: Driftwood, Oak, Birch and Maple
- · Zen front available in both Charcoal and Black
- · Whitney and Denali premium fronts available with three accent color options
- Finishing trim available in Charcoal, Black, Gunmetal and Copper
- Six decorative brick kits include MIRRO-FLAME" Porcelain Reflective Radiant Panels, Westminster" Standard and Herringbone, Newport" Standard, Old Town Red" Standard and Herringbone
- Exclusive NIGHT LIGHT
- eFIRE Remote App total control of your fireplace from your mobile device
- Heat circulating blower with variable speed for increased comfort
- Optional AMBIENT-GLOW metal fibers are designed to enhance the glowing embers on gas fires