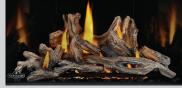

#### UP TO 36,500 BTU'S • PREMIUM ACCESSORIES • EXCLUSIVE NIGHT LIGHT

- 34 13/16"h x 35 1/4"w x 18 3/4"d
- Clean face design with full firebox flame
- Four Ultra HD Premium log set options include: Driftwood, Oak, Birch and Maple
- · Zen front available in both Charcoal and Black
- · Whitney and Denali premium fronts available with three accent color options
- Finishing trim available in Charcoal, Black, Gunmetal and Copper
- Six decorative brick kits include MIRRO-FLAME Porcelain Reflective Radiant Panels, Westminster Standard and Herringbone, Newport Standard, Old Town Red Standard and Herringbone
- Exclusive NIGHT LIGHT
- eFIRE Remote App total control of your fireplace from your mobile device
- Heat circulating blower with variable speed for increased comfort
- Optional AMBIENT-GLOW metal fibers are designed to enhance the glowing embers on gas fires

DRIFTWOOD LOG SET

DECORATIVE BRICK PANELS

REMOTE CONTROL