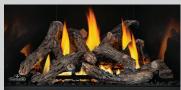

#### UP TO 36,500 BTU'S • PREMIUM ACCESSORIES • EXCLUSIVE NIGHT LIGHT

- 34 13/16"h x 35 1/4"w x 18 3/4"d
- Clean face design with full firebox flame
- Four Ultra HD Premium log set options include: Driftwood, Oak, Birch and Maple
- · Zen front available in both Charcoal and Black
- · Whitney and Denali premium fronts available with three accent color options
- Finishing trim available in Charcoal, Black, Gunmetal and Copper
- Six decorative brick kits include MIRRO-FLAME Porcelain Reflective Radiant Panels, Westminster Standard and Herringbone, Newport Standard, Old Town Red Standard and Herringbone
- Exclusive NIGHT LIGHT
- eFIRE Remote App total control of your fireplace from your mobile device
- Heat circulating blower with variable speed for increased comfort
- Optional AMBIENT-GLOW metal fibers are designed to enhance the glowing embers on gas fires

DRIFTWOOD LOG SET

DECORATIVE BRICK PANELS

REMOTE CONTROL