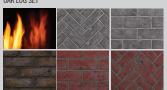

#### UP TO 36,500 BTU'S • PREMIUM ACCESSORIES • EXCLUSIVE NIGHT LIGHT

- 34 13/16"h x 35 1/4"w x 18 3/4"d
- Clean face design with full firebox flame
- Four Ultra HD Premium log set options include: Driftwood, Oak, Birch and Maple
- · Zen front available in both Charcoal and Black
- · Whitney and Denali premium fronts available with three accent color options
- Finishing trim available in Charcoal, Black, Gunmetal and Copper
- Six decorative brick kits include MIRRO-FLAME Porcelain Reflective Radiant Panels, Westminster Standard and Herringbone, Newport Standard, Old Town Red Standard and Herringbone
- Exclusive NIGHT LIGHT
- eFIRE Remote App total control of your fireplace from your mobile device
- Heat circulating blower with variable speed for increased comfort
- Optional AMBIENT-GLOW metal fibers are designed to enhance the glowing embers on gas fires

DRIFTWOOD LOG SET

DECORATIVE BRICK PANELS

REMOTE CONTROL