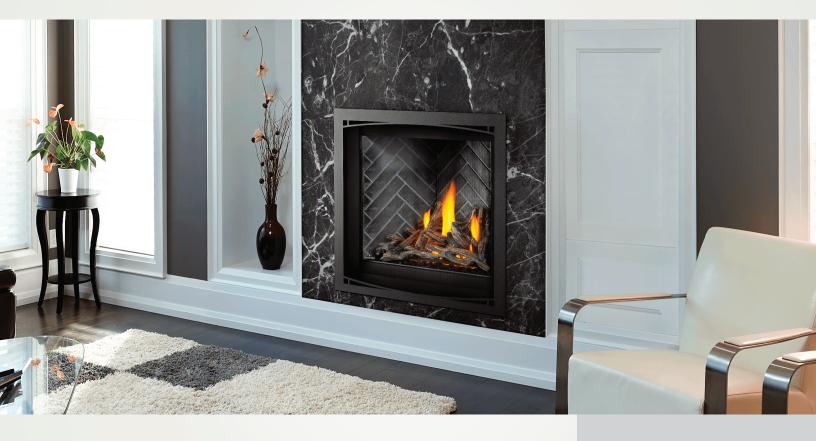

# ALTITUDE X 36

## AX36 - DIRECT VENT GAS FIREPLACE

### FEATURES

#### UP TO 36,500 BTU'S • PREMIUM ACCESSORIES • EXCLUSIVE NIGHT LIGHT

- 34 13/16"h x 35 1/4"w x 18 3/4"d
- Clean face design with full firebox flame
- Four Ultra HD Premium log set options include: Driftwood, Oak, Birch and Maple
- · Zen front available in both Charcoal and Black
- · Whitney and Denali premium fronts available with three accent color options
- Finishing trim available in Charcoal, Black, Gunmetal and Copper
- Six decorative brick kits include MIRRO-FLAME Porcelain Reflective Radiant Panels, Westminster Standard and Herringbone, Newport Standard, Old Town Red Standard and Herringbone
- Exclusive NIGHT LIGHT
- eFIRE Remote App total control of your fireplace from your mobile device
- Heat circulating blower with variable speed for increased comfort
- Optional AMBIENT-GLOW metal fibers are designed to enhance the glowing embers on gas fires