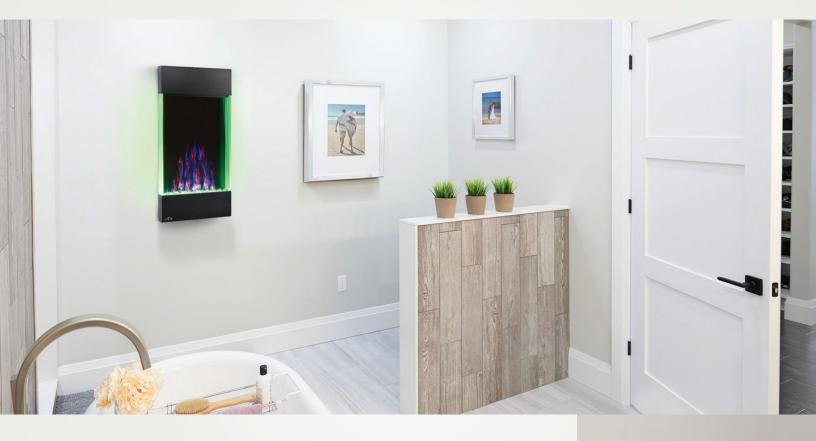

## **ALLURE™ VERTICAL 32**

## NEFVC32H - ELECTRIC WALL HANGING FIREPLACE

## FEATURES

- 32"H X 16"W X 5 5/8"D
- UP TO 5,000 BTU'S
- 1,500 WATTS
- CRYSTAL CLEAR CUBE EMBER BED
- Can be partially recessed for a sleeker appearance
- Variety of flame color options including orange, yellow, blue and combination multi
- Variety of ember bed color options including white, blue, green, red, yellow, purple and auto-cycle
- Variety of accent side light color options including white, blue, green, red, yellow, purple and auto-cycle
- Five different flame speed settings and four different flame and ember bed brightness settings
- Easy access control panel with on/off button, flame and ember bed color changing options
- Full feature remote control included