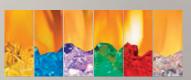

## **ALLURAVISION™ 60 DEEP DEPTH**

NEFL60CHD - LINEAR ELECTRIC FIREPLACE





## **FEATURES**

- 17 5/16"H X 60 3/16"W X 5 13/16"D
- UP TO 9,000 BTU'S
- 2,800 WATTS
- HIGH INTENSITY LED LIGHTS WITH SOFT START & STOP
- WHISPER QUIET BLOWER WITH BOOST FUNCTION
- Warms up to 800 sq. ft.
- Fully recess into the wall or easily hang on the wall with a built-in bracket
- Simply plugs into a 120V wall outlet or can be hard wired to 120V or 240V
- Four flame color options, four flame brightness options, five different flame speeds and six ember bed color options
- Includes log media with glass embers and crystal media

OPTIONS /
ACCESSORIES



FLAME COLOR OPTIONS



EMBER BED COLOR OPTIONS