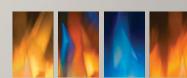

## **ALLURAVISION™ 60 DEEP DEPTH**

NEFL60CHD - LINEAR ELECTRIC FIREPLACE





## **FEATURES**

- 17 5/16"H X 60 3/16"W X 5 13/16"D
- UP TO 9,000 BTU'S
- 2,800 WATTS
- HIGH INTENSITY LED LIGHTS WITH SOFT START & STOP
- WHISPER QUIET BLOWER WITH BOOST FUNCTION
- Warms up to 800 sq. ft.
- Fully recess into the wall or easily hang on the wall with a built-in bracket
- Simply plugs into a 120V wall outlet or can be hard wired to 120V or 240V
- Four flame color options, four flame brightness options, five different flame speeds and six ember bed color options
- Includes log media with glass embers and crystal media

OPTIONS /
ACCESSORIES



FLAME COLOR OPTIONS



EMBER BED COLOR OPTIONS