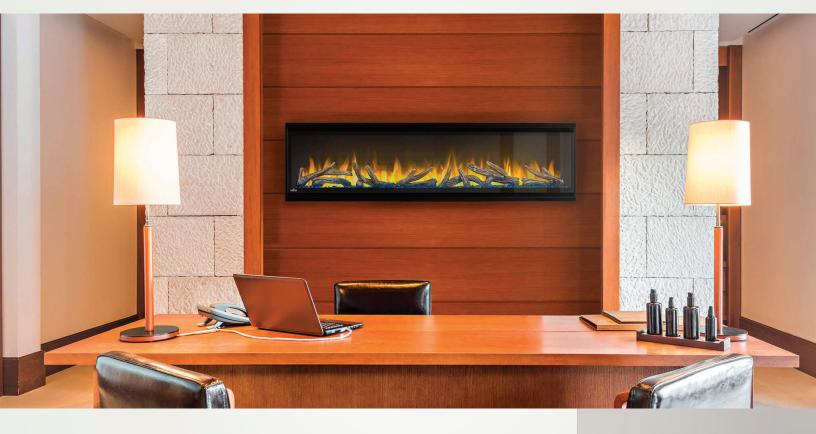

## **ALLURAVISION™ 60 DEEP DEPTH**

NEFL60CHD - LINEAR ELECTRIC FIREPLACE

## **FEATURES**

- 17 5/16"H X 60 3/16"W X 5 13/16"D
- UP TO 9,000 BTU'S
- 2,800 WATTS
- HIGH INTENSITY LED LIGHTS WITH SOFT START & STOP
- WHISPER QUIET BLOWER WITH BOOST FUNCTION
- Warms up to 800 sq. ft.
- Fully recess into the wall or easily hang on the wall with a built-in bracket
- Simply plugs into a 120V wall outlet or can be hard wired to 120V or 240V
- Four flame color options, four flame brightness options, five different flame speeds and six ember bed color options
- Includes log media with glass embers and crystal media