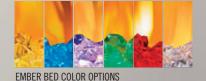

## FEATURES

- 17 5/16"H X 50 5/16"W X 5 13/16"D
- UP TO 9,000 BTU'S
- 2,800 WATTS
- HIGH INTENSITY LED LIGHTS WITH SOFT START & STOP
- WHISPER QUIET BLOWER WITH BOOST FUNCTION
- Warms up to 800 sq. ft.
- Fully recess into the wall or easily hang on the wall with a built-in bracket
- Simply plugs into a 120V wall outlet or can be hard wired to 120V or 240V
- Four flame color options, four flame brightness options, five different flame speeds and six ember bed color options
- Includes log media with glass embers and crystal media

## OPTIONS / ACCESSORIES

FLAME COLOR OPTIONS

napoleonfireplaces.com