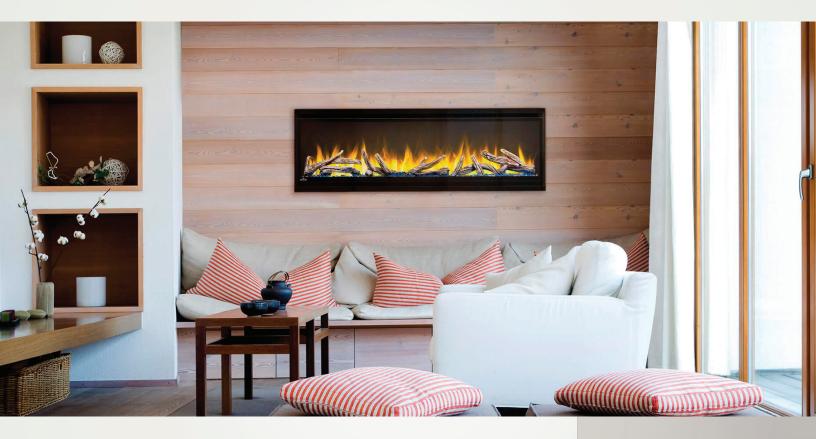

## ALLURAVISION<sup>TM</sup> 50 DEEP DEPTH NEFL50CHD – LINEAR ELECTRIC FIREPLACE

## FEATURES

- 17 5/16"H X 50 5/16"W X 5 13/16"D
- UP TO 9,000 BTU'S
- 2,800 WATTS
- HIGH INTENSITY LED LIGHTS WITH SOFT START & STOP
- WHISPER QUIET BLOWER WITH BOOST FUNCTION
- Warms up to 800 sq. ft.
- Fully recess into the wall or easily hang on the wall with a built-in bracket
- Simply plugs into a 120V wall outlet or can be hard wired to 120V or 240V
- Four flame color options, four flame brightness options, five different flame speeds and six ember bed color options
- Includes log media with glass embers and crystal media