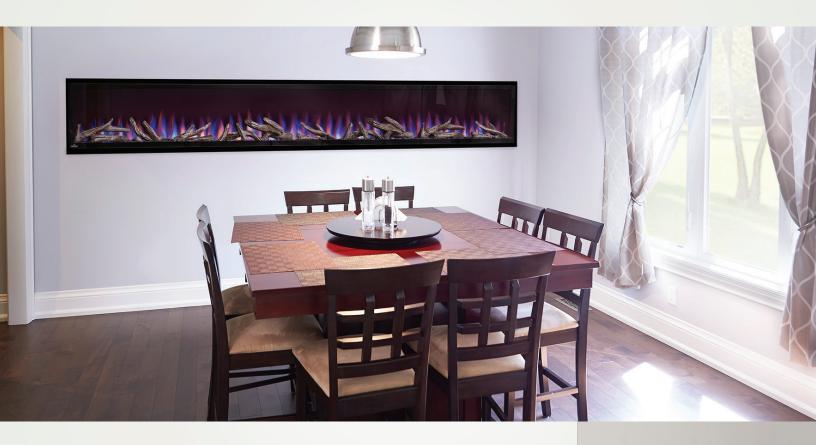

## ALLURAVISION<sup>TM</sup> 100 DEEP DEPTH NEFL100CHD – LINEAR ELECTRIC FIREPLACE

## FEATURES

- 17 5/16"H X 102 11/16"W X 5 13/16"D
- UP TO 9,000 BTU'S
- 2,800 WATTS
- HIGH INTENSITY LED LIGHTS WITH SOFT START & STOP
- WHISPER QUIET BLOWER WITH BOOST FUNCTION
- Warms up to 800 sq. ft.
- Fully recess into the wall or easily hang on the wall with a built-in bracket
- Simply plugs into a 120V wall outlet or can be hard wired to 120V or 240V
- Four flame color options, four flame brightness options, five different flame speeds and six ember bed color options
- Includes log media with glass embers and crystal media