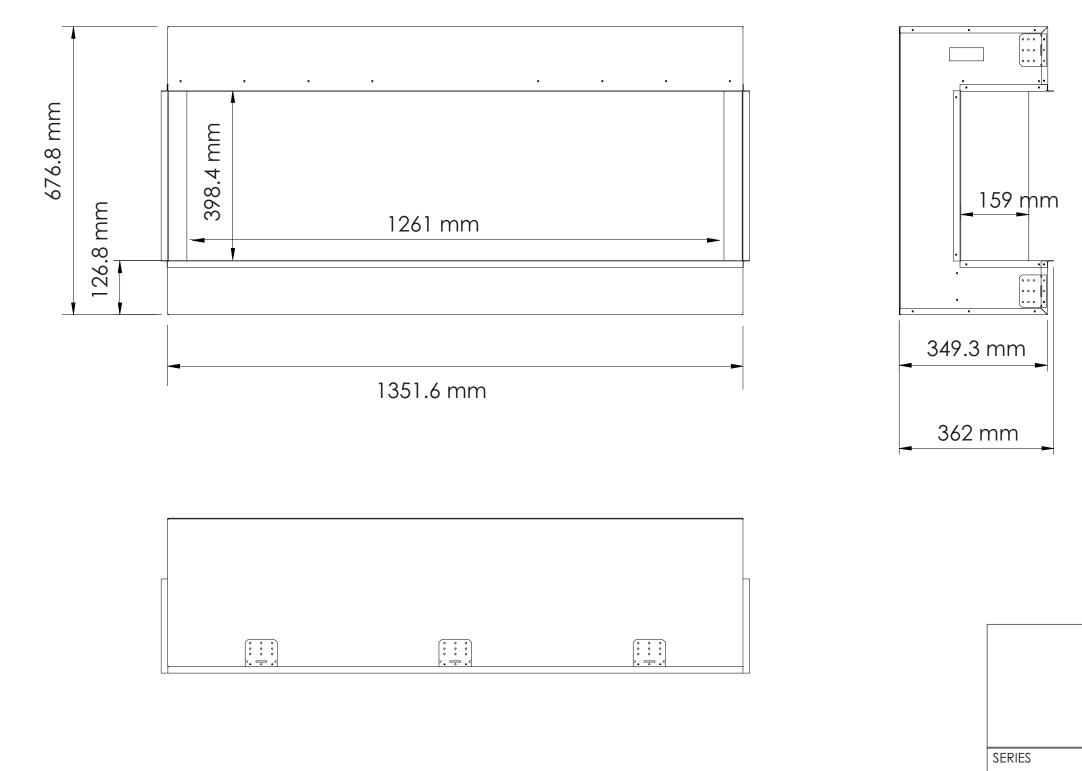

BUILT IN

SCALE 1:12

| TECHNICAL SPECIFICATIONS |             |                      |
|--------------------------|-------------|----------------------|
| VOLTS                    |             | 120                  |
| AMPS                     |             | 12.5                 |
| WATTS                    |             | 1500                 |
| HEATER                   | HIGH        | 1500 watts           |
|                          | LOW         | 750 watts            |
| NO HEATER                |             | 22 watts             |
| LAMPS                    | QUANTITY    | LED                  |
|                          | WATTS       |                      |
|                          | total watts | 22 watts             |
| ROTOR MOTOR              |             | 1 at 5 watts         |
| HEIGHT, WIDTH, DEPTH     |             | 68 x 1352 x 36.2 cm  |
| GLASS VIEWING OPENING    |             | 39.8 x126.1 cm       |
| SURROUND SIZE            |             | No Surround          |
| SHIPPING SIZE            |             | 64 x 146.3 x 36.8 cm |
| SHIPPING WEIGHT          |             | 65 kg                |
| UNIT                     |             | 50 kg                |
| GLASS FRONT              |             | Included             |
| PLUG LOCATION            |             | Left Side            |
| CORD LENGTH              |             | 193 cm               |
| APPROX. HEATING AREA     |             | 37 sqm               |