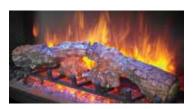

napoleon.com

Log set included

Top light LED's in 7 color settings

Control panel with white LED display

Optional 3 or 4pc trim kit

Convenient remote control (controls flame speed, power, temperature, blower, heat output, safety features and timer)