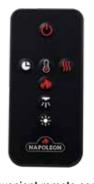

napoleon.com

Log set included

Top light LED's in 7 color settings

Control panel with white LED display

Optional 3 or 4pc trim kit

Convenient remote control (controls flame speed, power, temperature, blower, heat output, safety features and timer)