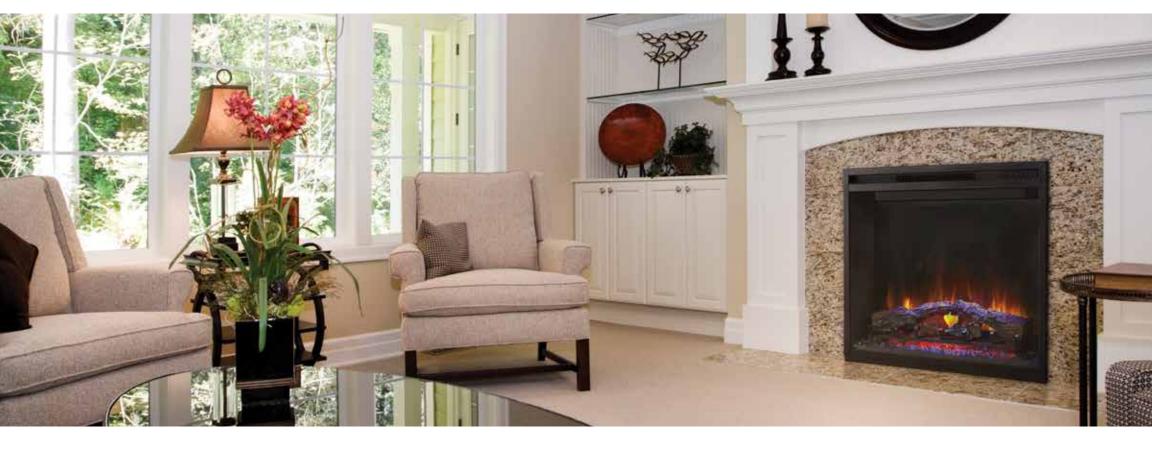

## **ELEMENT**<sup>™</sup> 36

NEFB36H-BS-1 | ELECTRIC BUILDER SPECIAL FIREBOX

napoleon.com

Log set included

Top light LED's in 7 color settings

Control panel with white LED display

Optional 3 or 4pc trim kit

Convenient remote control (controls flame speed, power, temperature, blower, heat output, safety features and timer)