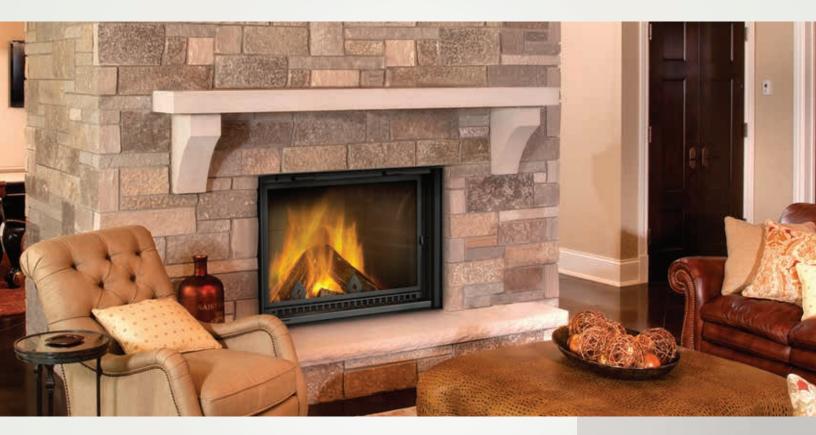

## HIGH COUNTRY<sup>™</sup> 5000 NZ5000-T – WOOD FIREPLACE

## FEATURES

- LARGE VIEWING AREA
- CLEAN BURNING AND LOW EMISSIONS
- BUILT-IN AIR FLOW DIRECTIONAL RIDGES SUPERCHARGE THE AIR BELOW AND BEHIND THE WOOD CREATING EXTREMELY FAST START-UPS
- VIEWING AREA: 26 5/8" H X 36 5/8" W
- Firebox aerodynamics allow you to open the door without drawing smoke into the room for the ultimate clean burning experience
- ZERO GRAVITY<sup>™</sup> glass and screen door operate independently and glass swings open for easy cleaning
- Flue damper and outside air damper close 100% when not in use to minimize heat loss
- 8" diameter chimney