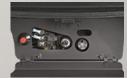

STOVE





## FEATURES

### UP TO 20,000 BTU'S • HEAT RADIATING CERAMIC GLASS • PHAZERAMIC" BURNER

- 25 3/8"h x 19 1/4"w x 18 1/2"d
- No electricity is required to light or operate ensures reliable use even during power failures
- PHAZERAMIC<sup>®</sup> burner system features a random flickering flame and realistic glowing ember bed
- Flame/heat adjustment for maximum comfort and efficiency
- Realistic, ceramic fibre, light-weight molded PHAZER\* log set for a natural wood burning look
- MIRROR-FLAME" Porcelain Reflective Radiant Rear Panel creates the illusion of two fires in one
- On/off switch with safety light indicating when the pilot light is on
- 100% SAFE GUARD<sup>®</sup> gas control system

#### OPTIONS / ACCESSORIES



PAINTED BLACK OR PORCELAIN ENAMEL MAJOLICA BROWN FINISHES



#### EASY ACCESS HIDDEN CONTROL PANEL



SOLID CAST IRON EUROPEAN DESIGN